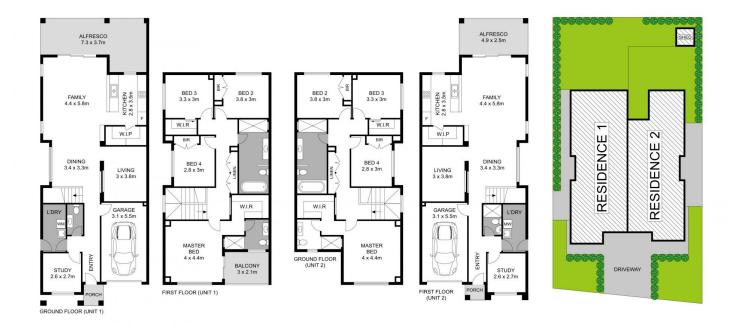

## 97 & 97A Solander Road Kings Langley NSW

What an amazing opportunity for investors, those seeking a source of instant rental income or extended families! This outstanding property consists of a duplex, and its two dwellings are young, modern and accommodating, with everything the family needs: huge living spaces, a study (or fifth bedroom if needed), a beautiful modern kitchen, covered outdoor entertaining area and amenities enough to make the hectic weekdays a cinch for busy professionals, parents and students. The two dwellings are a mirror image of each other, apart from the addition of a second bathroom in dwelling two, making three altogether including ensuite. The total package presents options galore, for everyone from the visionary investor to the dedicated family member wanting only the very best for the clan.