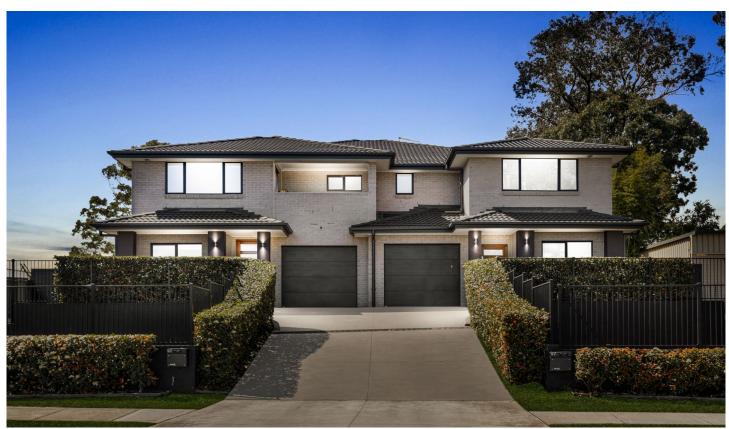

## 97 & 97A Solander Road Kings Langley NSW

What an amazing opportunity for investors, those seeking a source of instant rental income or extended families! This outstanding property consists of a duplex, and its two dwellings are young, modern and accommodating, with everything the family needs: huge living spaces, a study (or fifth bedroom if needed), a beautiful modern kitchen, covered outdoor entertaining area and amenities enough to make the hectic weekdays a cinch for busy professionals, parents and students. The two dwellings are a mirror image of each other, apart from the addition of a second bathroom in dwelling two, making three altogether including ensuite. The total package presents options galore, for everyone from the visionary investor to the dedicated family member wanting only the very best for the clan.

## 10 📭 5 🔓 4 🗬

Type: Semi Detached

Price : Auction Unless Sold Prior

Land Size: 929.5 sqm

View : https://www.agiuspropertygroup.com.au/sal

e/nsw/western-sydney/kings-langley/residen

tial/semi-detached/8129333