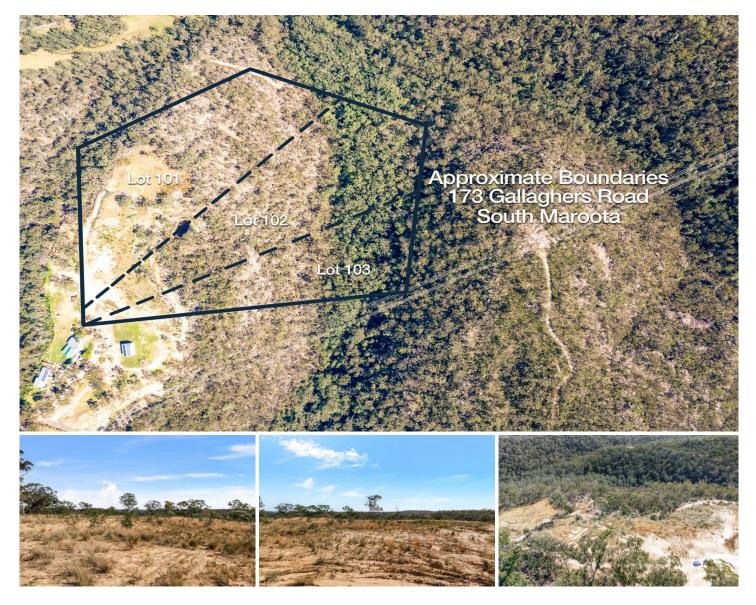

## **173 Gallaghers Road South Maroota NSW**

Discover a unique chance to invest in a prime development site with DA approval for a subdivision into three distinct lots: two 10-hectare parcels and one 9.06-hectare lot. Situated at the end of Gallaghers Road, this tranquil location offers privacy and serenity, free from through traffic.

The land is elevated, providing breathtaking rural vistas, and gently descends to lush natural bushland. The subdivision has received substantial initial approval from the council, and significant groundwork, including bulk excavation for building envelopes, has already been completed.