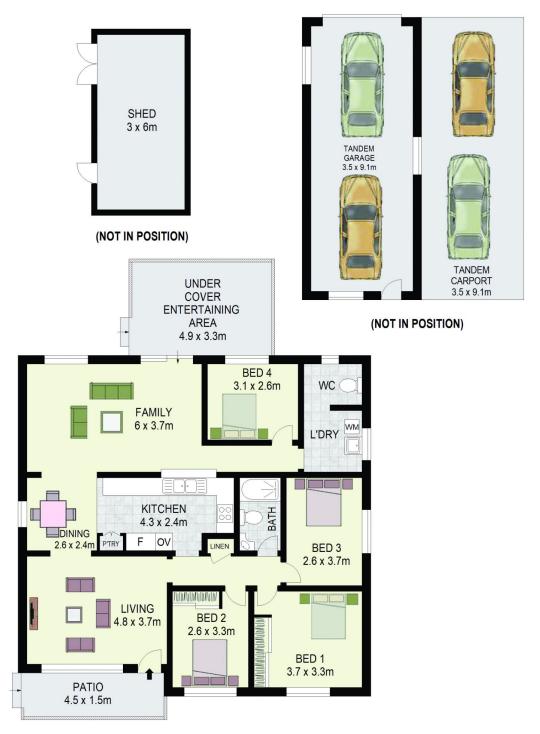

## 111 Wall Park Avenue Blacktown NSW

Situated within a short drive to two stations, primary and high schools, friendly parklands, Blacktown Hospital and several main arterials. The home is solid and serviceable, uncomplicated and family-friendly. The location is extra-convenient as well, meaning no-one will miss a beat in their lifestyle or their day-to-day activities.

## Features:

- ? 4 bedrooms
- ? 1 bathroom
- ? Large garage
- ? Excellent location close to all essential amenities and services
- ? Dual street frontage (front & back)
- ? 450m to Blacktown Hospital

For full version visit the website