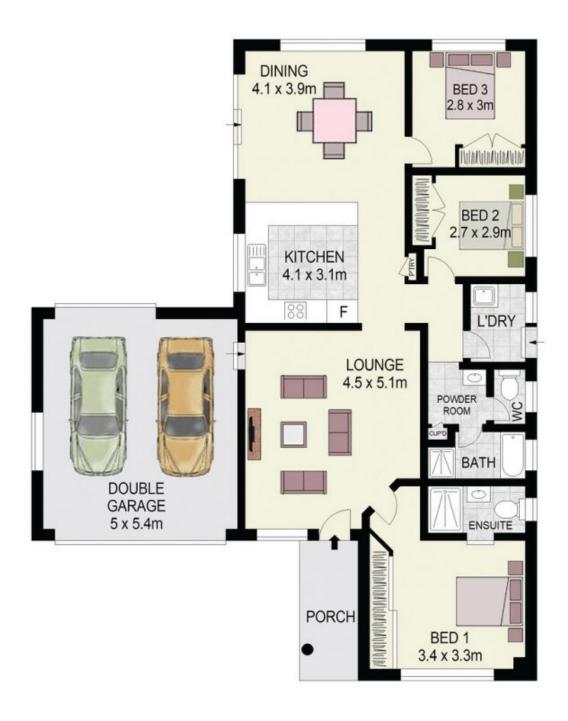

## Features:

? Three bedrooms with built-in wardrobes, ensuite to the

## 3 🛤 2 📛 3 🚘

| Туре      | : House          |
|-----------|------------------|
| Price     | : Contact Agent  |
| Land Size | : 457.7 sqm      |
| View      | : https://www.ag |

: https://www.agiuspropertygroup.com.au/sal e/nsw/western-sydney/blacktown/residential /house/8140340