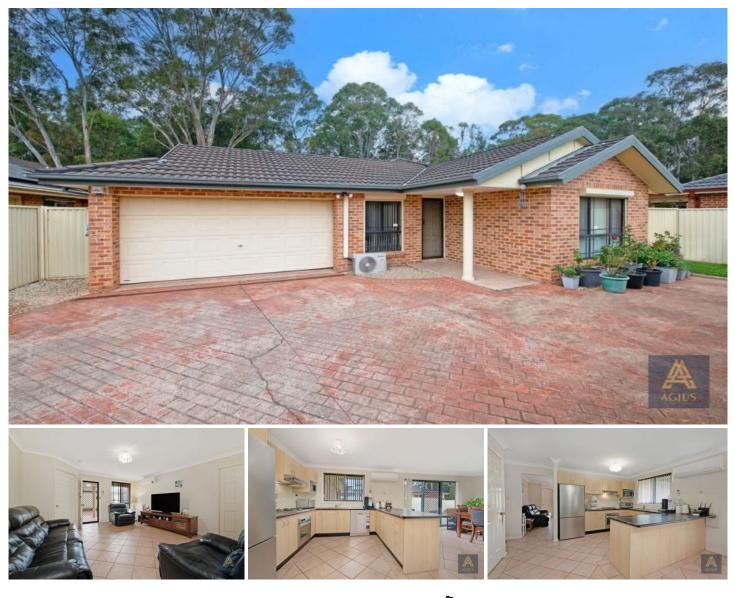

## **5 Shelley Crescent Blacktown NSW**

This great single-level brick family home is brilliantly positioned amongst other new, high-quality homes, in a serene, family-friendly cul-de-sac, and located near a range of the best amenities the area has to offer. With its uncomplicated but accommodating design, its spaces and amenities cater easily to the needs of the busy family, and it offers the possibility of even more, including a simple covering for the outdoor entertaining area, which opens out from the family living space and into your private yard for a delightful hosting experience. The location alone makes this excellent abode a wise investment, as its proximity to shops, services and arterials will always have appeal.

## Features:

? Three bedrooms with built-in wardrobes, ensuite to the

## 3 🛤 2 📛 3 🚘

| Туре      | : House          |
|-----------|------------------|
| Price     | : Contact Agent  |
| Land Size | : 457.7 sqm      |
| View      | : https://www.ag |

: https://www.agiuspropertygroup.com.au/sal e/nsw/western-sydney/blacktown/residential /house/8140340