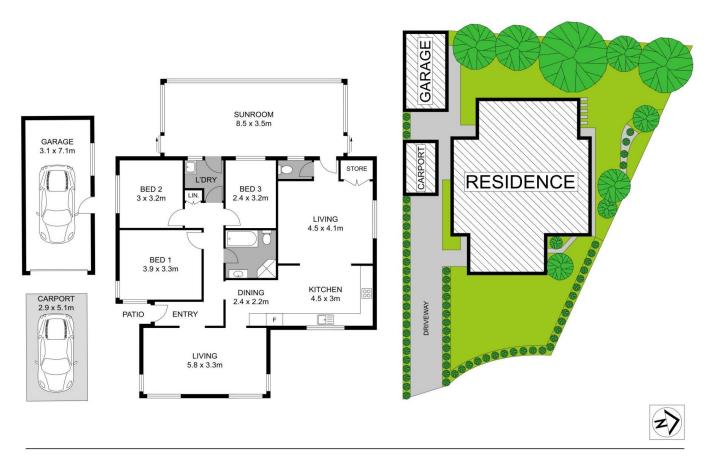

## 3 🎮 1 🚔 3 🚘

View

| Туре  | : House            |
|-------|--------------------|
| Price | : A Suburban Oasis |
|       | 000 0              |

- Land Size : 689.2 sqm
  - : https://www.agiuspropertygroup.com.au/sal e/nsw/western-sydney/lalor-park/residential/ house/8140902