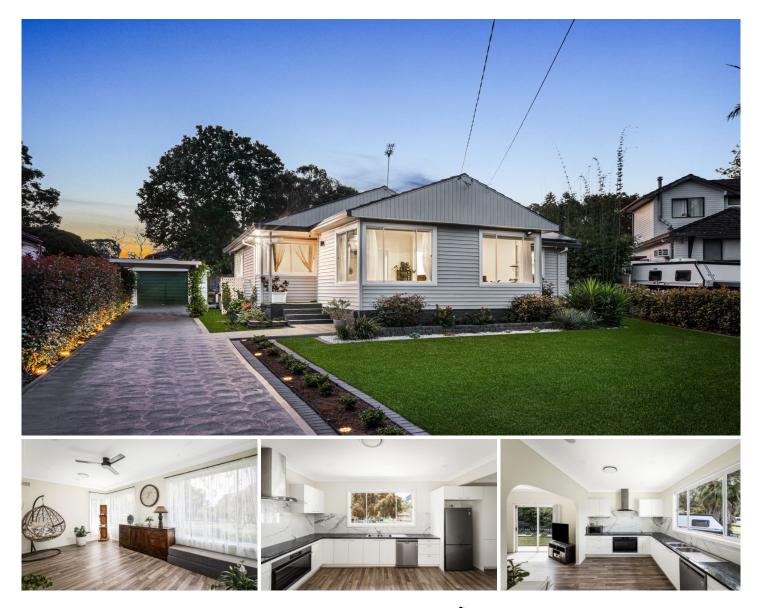

## **15 Moomin Street Lalor Park NSW**

Sitting on the high side of a serene, sought-after cul-de-sac a great-sized, charmingly established block near the Kings Langley border, this immaculate home has everything the family needs and even potential for much more! The private spaces are well-proportioned, and the living areas are easy-flowing and lead out to the lovely, tranquil manicured garden. The extensive, light-filled rumpus doubles as a brilliant entertaining/dining space. With amenities to easily handle the day-to-day traffic and great entertaining possibilities, this lovely abode is compulsory viewing for young couples and growing families.

Features:

- ? Three good-sized bedrooms
- ? Great-sized, light-filled open-plan kitchen

For full version visit the website

https://www.agiuspropertygroup.com.au