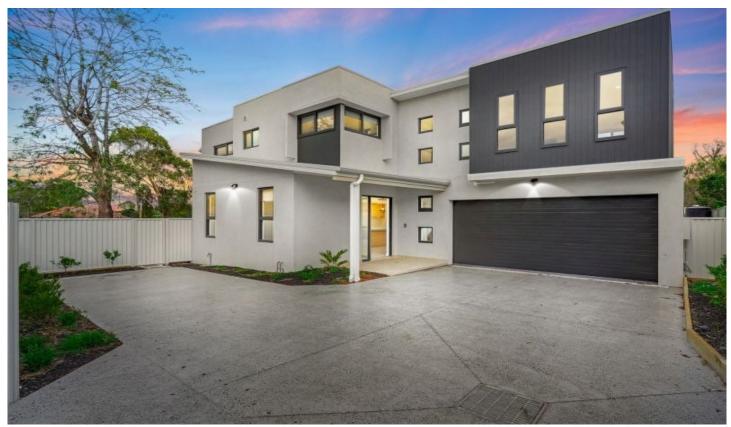

## 34B Fuller Street Mount Druitt NSW

From its secluded driveway entry to its impressive facade and lush landscaped gardens, this brand-new architect-designed home is ready to welcome its new family. This residence exudes sophistication with a thoughtfully designed layout ideal for growing or multigenerational families. Inside, the grand double-door entry opens into an expansive, light-filled family and dining area, seamlessly connecting to an elegant kitchen complete with a stone island bench, premium cabinetry, gas cooking, and a spacious walk-in pantry.