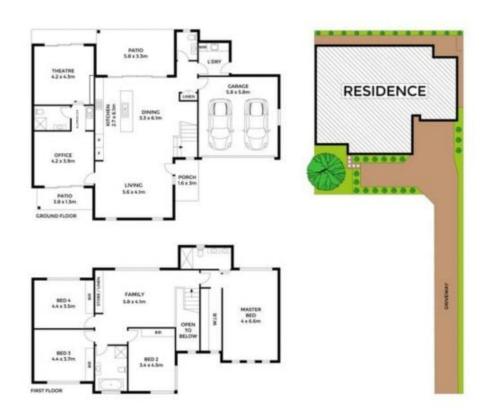

## 34B Fuller Street Mount Druitt NSW

From its secluded driveway entry to its impressive facade and lush landscaped gardens, this brand-new architect-designed home is ready to welcome its new family. This residence exudes sophistication with a thoughtfully designed layout ideal for growing or multigenerational families. Inside, the grand double-door entry opens into an expansive, light-filled family and dining area, seamlessly connecting to an elegant kitchen complete with a stone island bench, premium cabinetry, gas cooking, and a spacious walk-in pantry.

Designed with versatility in mind, the home features four spacious bedrooms, an office, and a home theatre room, which can double as guest quarters. This separate wing includes its own bathroom, kitchenette, and entrance,