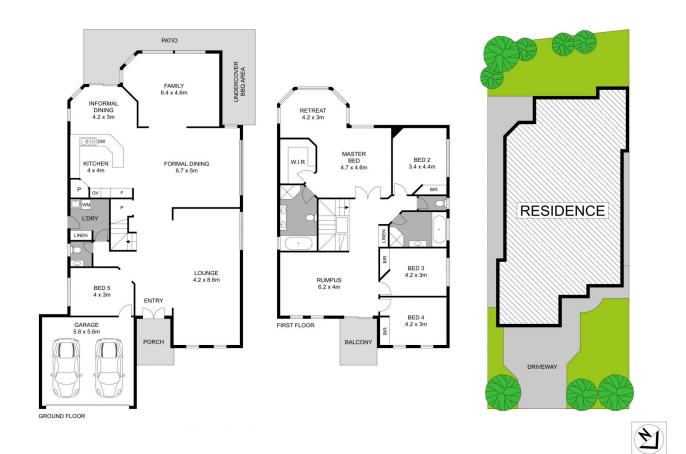

## 42 Damien Drive Parklea NSW

Agius Property Group is thrilled to present this stunning double-story residence, ideally situated in the highly sought-after and peaceful Trinity Estate. This modern family home beautifully combines spacious living with contemporary design, making it the perfect choice for families seeking both comfort and style. Step inside to discover a thoughtfully designed floor plan that offers both formal and informal living areas. The generous spaces create an inviting atmosphere, perfect for entertaining guests or enjoying quiet family evenings.

This home features four well-sized bedrooms, each providing ample storage and natural light. An additional fifth room can serve as a versatile study or guest bedroom, accommodating your family's changing needs. The