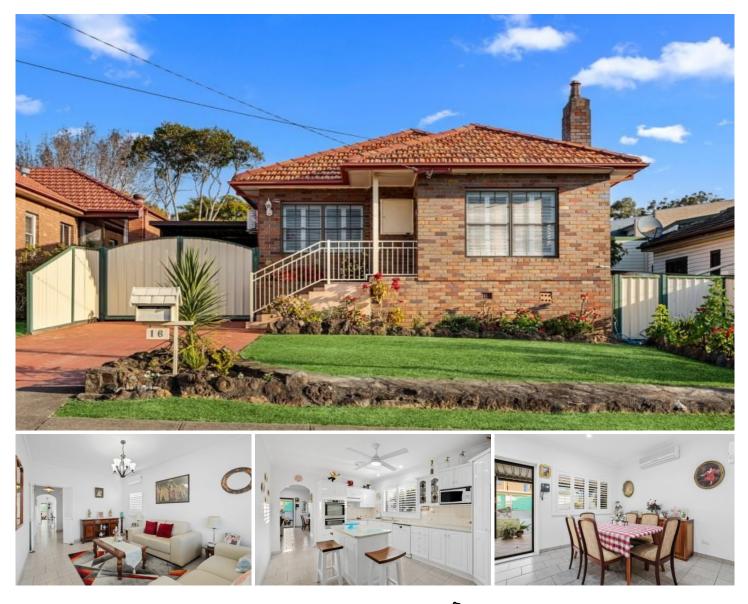

## **16 Fraser Street Westmead NSW**

What more does your family need? This solid, serviceable double-brick, north-facing family home is uncomplicated and family-friendly in layout, with great internal spaces. Outside, it sits on a generous helping of Westmead real estate, set on the high side of a nice street, with views over Parramatta city. The internals are high-ceilinged and easy-flowing, offering good old-fashioned space. The appointments are modern and tasteful. The backyard is expansive and just perfect for family games, or for the kids and pets to run free and explore. With an enormous shed and abundant space, there's plenty of potential for a granny flat (STCA) or separate accommodation for students. Land this size and the prime location alone make this a sterling investment.

## 3 🛤 1 🚰 6 🚘

| Туре  | : House                    |
|-------|----------------------------|
| Price | : 5 Mins To Parramatta CBD |

- Land Size : 663.9 sqm
- View

: https://www.agiuspropertygroup.com.au/sal e/nsw/parramatta/westmead/residential/hou se/8152911