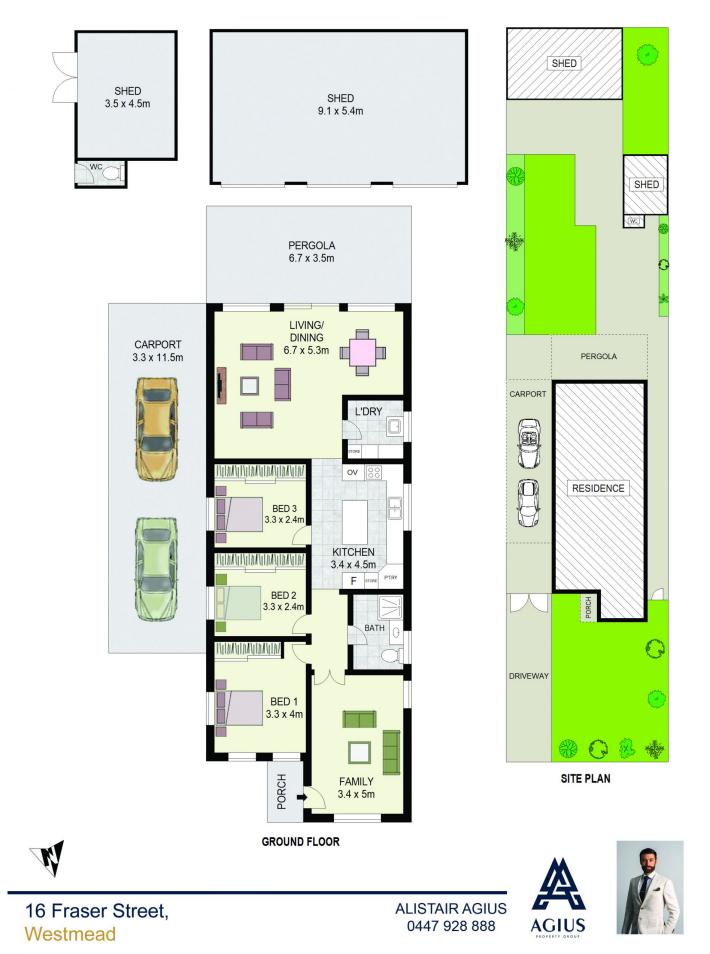

## **16 Fraser Street Westmead NSW**

What more does your family need? This solid, serviceable double-brick, north-facing family home is uncomplicated and family-friendly in layout, with great internal spaces. Outside, it sits on a generous helping of Westmead real estate, set on the high side of a nice street, with views over Parramatta city. The internals are high-ceilinged and easy-flowing, offering good old-fashioned space. The appointments are modern and tasteful. The backyard is expansive and just perfect for family games, or for the kids and pets to run free and explore. With an enormous shed and abundant space, there's plenty of potential for a granny flat (STCA) or separate accommodation for students. Land this size and the prime location alone make this a sterling investment.

## 3 🛤 1 🚰 6 🚘

| Туре  | : House                    |
|-------|----------------------------|
| Price | : 5 Mins To Parramatta CBD |

- Land Size : 663.9 sqm
- View

: https://www.agiuspropertygroup.com.au/sal e/nsw/parramatta/westmead/residential/hou se/8152911

Alistair Agius 02 8320 0598

Juliano De Rossi 02 8320 0598

DISCLAIMER: All dimensions are approximate and for illustrative purposes. Interested parties should rely on their own enquiries. Floor Plans by ShutterBooth Sydney.