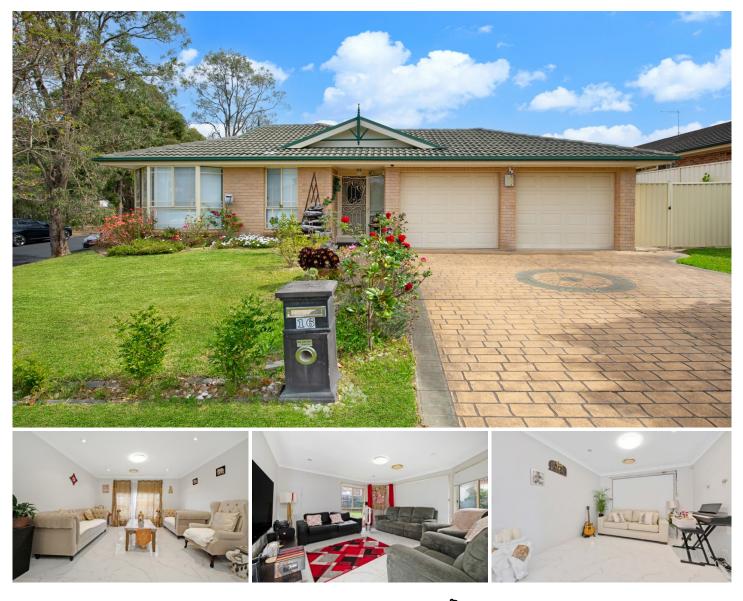

## **16 Rosewood Street Parklea NSW**

This single-level brick home is just packed with features, and so is its location! Sitting on the high side of a peaceful and well-placed street, surrounded by similarly classy residences, this is a family bonanza in every way. With markets, great eateries and amenities, arterials and public transport all within easy reach, your family will have brilliant accessibility. The home's interiors are so cosy, spacious and accommodating, there is something for every taste. The private and communal areas are configured for maximum comfort and convenience, the living spaces are easy-flowing, and the extensive covered entertaining area provides a delightful experience for the host. The entire home is radiant with natural light. The handyman gets plenty of workshop space in the garage, and the homebody enjoys the most convenient, comfortable appointments and

## 4 🛤 2 🚔 4 🚘

| Туре     | : House         |
|----------|-----------------|
| Price    | : Contact Agent |
| and Size | : 600 sam       |

- ind Size : 600 sqm
- View

: https://www.agiuspropertygroup.com.au/sal e/nsw/western-sydney/parklea/residential/h ouse/8156003