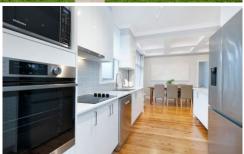

## Features:

- ? Three large bedrooms
- ? Spacious separate living room
- ? Kitchen with ample bench and cupboard space
- ? Roomy dining area off kitchen
- ? Family bathroom off the main hallway
- ? Internal laundry spacious enough for all linen work and storage
- ? Carport with drive-thru access to the backyard