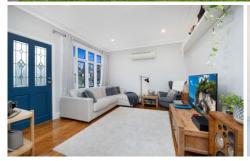

## Features:

- ? Three large bedrooms
- ? Spacious separate living room
- ? Kitchen with ample bench and cupboard space
- ? Roomy dining area off kitchen
- ? Family bathroom off the main hallway
- ? Internal laundry spacious enough for all linen work and storage
- ? Carport with drive-thru access to the backyard