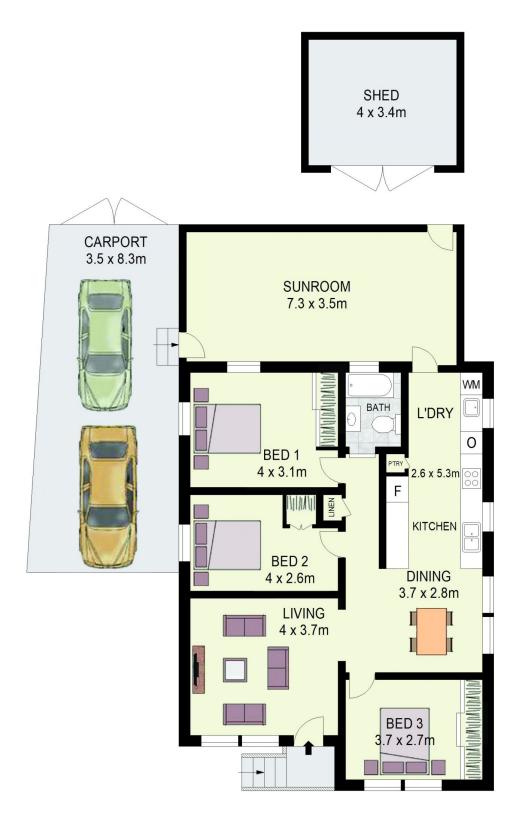

## 26 Patterson Road Lalor Park NSW

This accommodating, character-filled cottage has something for everyone in the family. Situated a stroll to schools, shops, transport and arterials, this potential-filled home is sure to attract serious attention from tenants looking to make a move!

## Features:

- ? Three large bedrooms
- ? Spacious separate living room
- ? Kitchen with ample bench and cupboard space
- ? Roomy dining area off kitchen
- ? Family bathroom off the main hallway
- ? Internal laundry spacious enough for all linen work and storage
- ? Carport with drive-thru access to the backyard