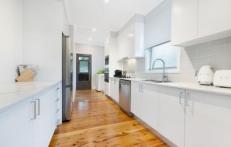

## Features:

- ? Three large bedrooms
- ? Spacious separate living room
- ? Kitchen with ample bench and cupboard space
- ? Roomy dining area off kitchen
- ? Family bathroom off the main hallway
- ? Internal laundry spacious enough for all linen work and storage
- ? Carport with drive-thru access to the backyard