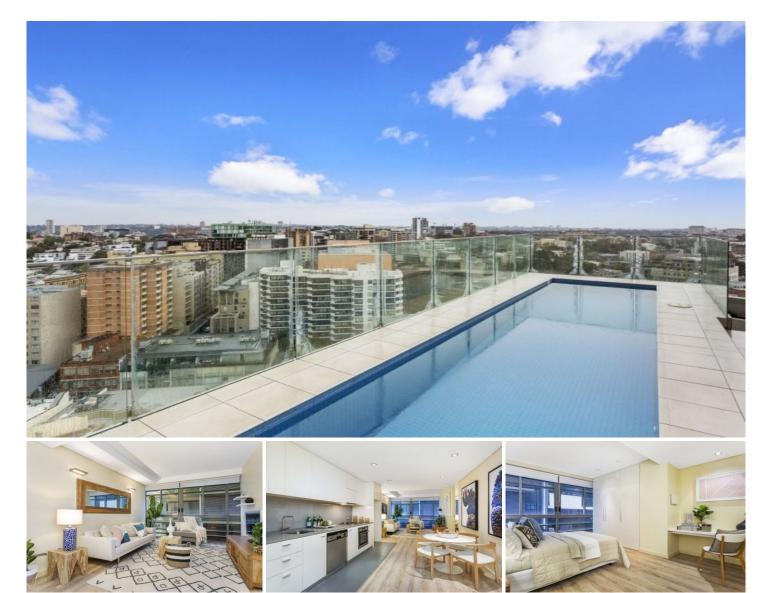

## 304/27 Commonwealth Street Sydney NSW

Tucked within the coveted 'The Common' building on the border of Surry Hills and Sydney's CBD, this executive apartment epitomizes stylish city living with the ease of a prime investment opportunity. Smartly designed with quality finishes, natural light, and a sense of privacy, this property makes an ideal city base for young professionals or a lucrative asset for astute investors seeking consistent returns.

Step into the generous open-plan living and dining area, enhanced by sleek timber flooring and large windows. The oversized bedroom offers a custom-built robe and integrated study nook, making it a functional yet luxurious retreat. The modern kitchen boasts stone benchtops and high-end Blanco appliances, setting a refined tone for