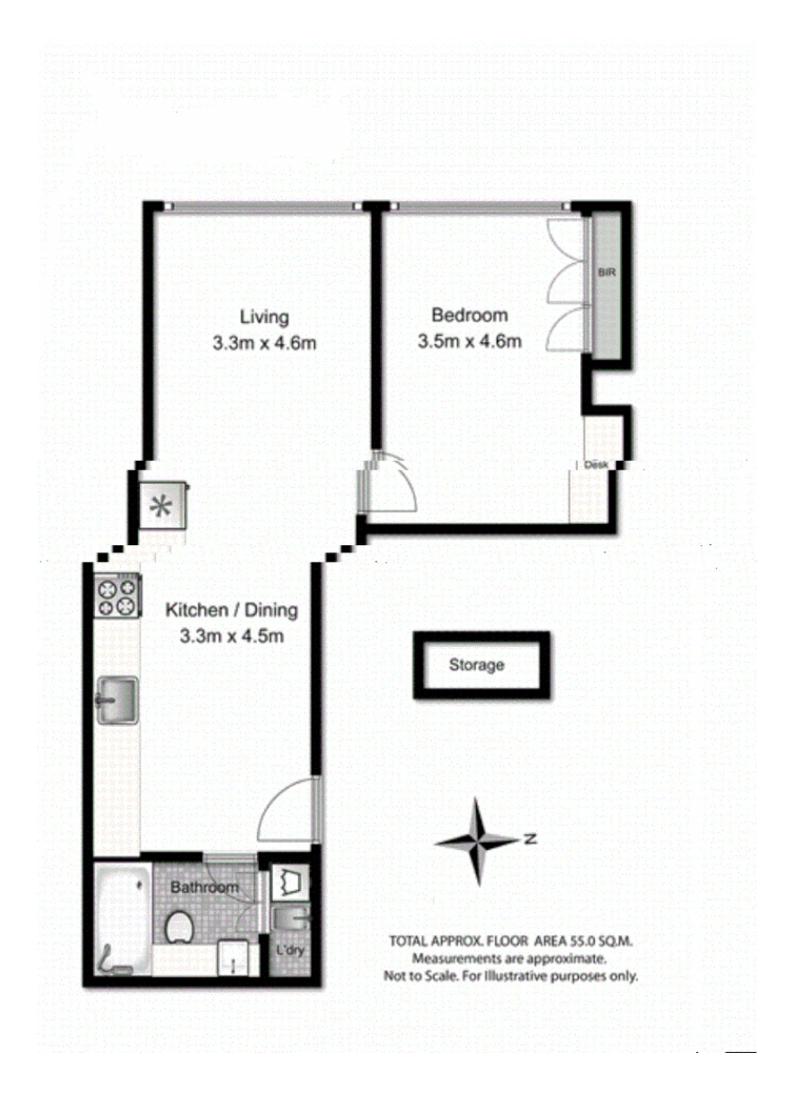

Step into the generous open-plan living and dining area, enhanced by sleek timber flooring and large windows. The oversized bedroom offers a custom-built robe and integrated study nook, making it a functional yet luxurious retreat. The modern kitchen boasts stone benchtops and high-end Blanco appliances, setting a refined tone for

## For full version visit the website

1 🎮 1 🚰

- : Apartment
- : Contact Agent

View

Type

Price

- Land Size : 55 sqm : https://www.agiuspropertygroup.com.au/sal e/nsw/sydney-city/sydney/residential/apartm
  - ent/8163256