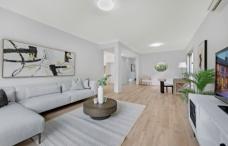

## Features:

- Generous Living Spaces: An open-plan layout with a seamless flow from the kitchen and dining area to the backyard, perfect for family gatherings or entertaining quests.
- Modern Kitchen: The heart of the home boasts Omega stainless steel appliances, including an oven, cooktop, and range hood. Caesarstone benchtops, ample storage, and a gas cooktop make this kitchen a dream for any home chef.