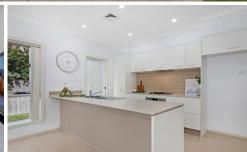

## Features:

- Generous Living Spaces: An open-plan layout with a seamless flow from the kitchen and dining area to the backyard, perfect for family gatherings or entertaining quests.
- Modern Kitchen: The heart of the home boasts Omega stainless steel appliances, including an oven, cooktop, and range hood. Caesarstone benchtops, ample storage, and a gas cooktop make this kitchen a dream for any home chef.