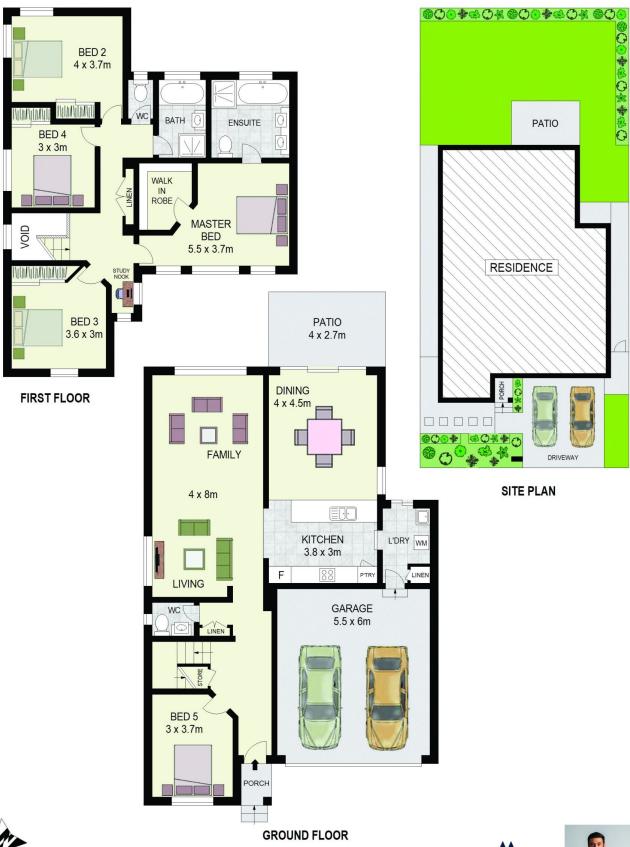

## 30 Ethan Street Kellyville Ridge NSW

Welcome to 30 Ethan Street, Kellyville Ridge, a modern double-storey family home that blends comfort, style, and convenience. This 5-bedroom residence is perfectly designed for families looking to enjoy spacious living with proximity to everything you need.

## Features:

- Generous Living Spaces: An open-plan layout with a seamless flow from the kitchen and dining area to the backyard, perfect for family gatherings or entertaining quests.
- Modern Kitchen: The heart of the home boasts Omega stainless steel appliances, including an oven, cooktop, and range hood. Caesarstone benchtops, ample storage, and a gas cooktop make this kitchen a dream for any home chef.