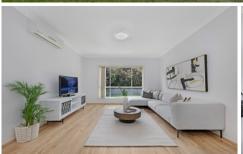

## Features:

- Generous Living Spaces: An open-plan layout with a seamless flow from the kitchen and dining area to the backyard, perfect for family gatherings or entertaining quests.
- Modern Kitchen: The heart of the home boasts Omega stainless steel appliances, including an oven, cooktop, and range hood. Caesarstone benchtops, ample storage, and a gas cooktop make this kitchen a dream for any home chef.