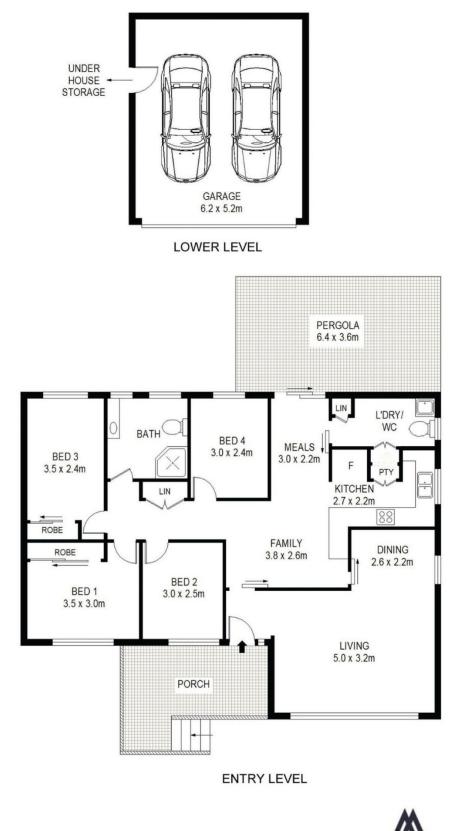

## 1 Solomon Avenue, Kings Park

DISCLAIMER: All dimensions are approximate and for illustrative purposes. Interested parties should rely on their own enquiries. Floor Plans by ShutterBooth Sydney.