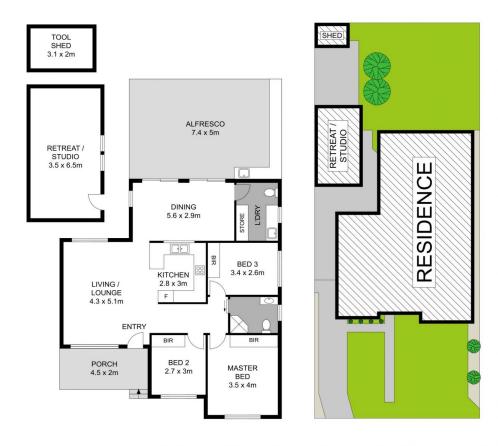

## 159 Frederick Street Lalor Park NSW

Sleek, modernised, eye-pleasing and practical, this fantastic family home has it all for your family, and offers potential for even more! The position is desirable, serene and on the high side of the street with views towards The Blue Mountains, and close to schools, shops, and public transport. Uncomplicated in design, its living spaces are large and easy-flowing, the bedrooms are private well-positioned, the separate, large studio offers exciting possibilities and the vast covered entertaining area opens out seamlessly from the living and dining spaces for a lovely indoor-outdoor hosting experience. The kids and pets get a spacious and private backyard. You've got it all covered!

## 3 🚐 1 🔓 2 🗬

Type : House Price : Fall In Love Land Size : 556.4 sqm

**View**: https://www.agiuspropertygroup.com.au/sal

e/nsw/western-sydney/lalor-park/residential/

house/8186967

**Alistair Agius** 02 8320 0598